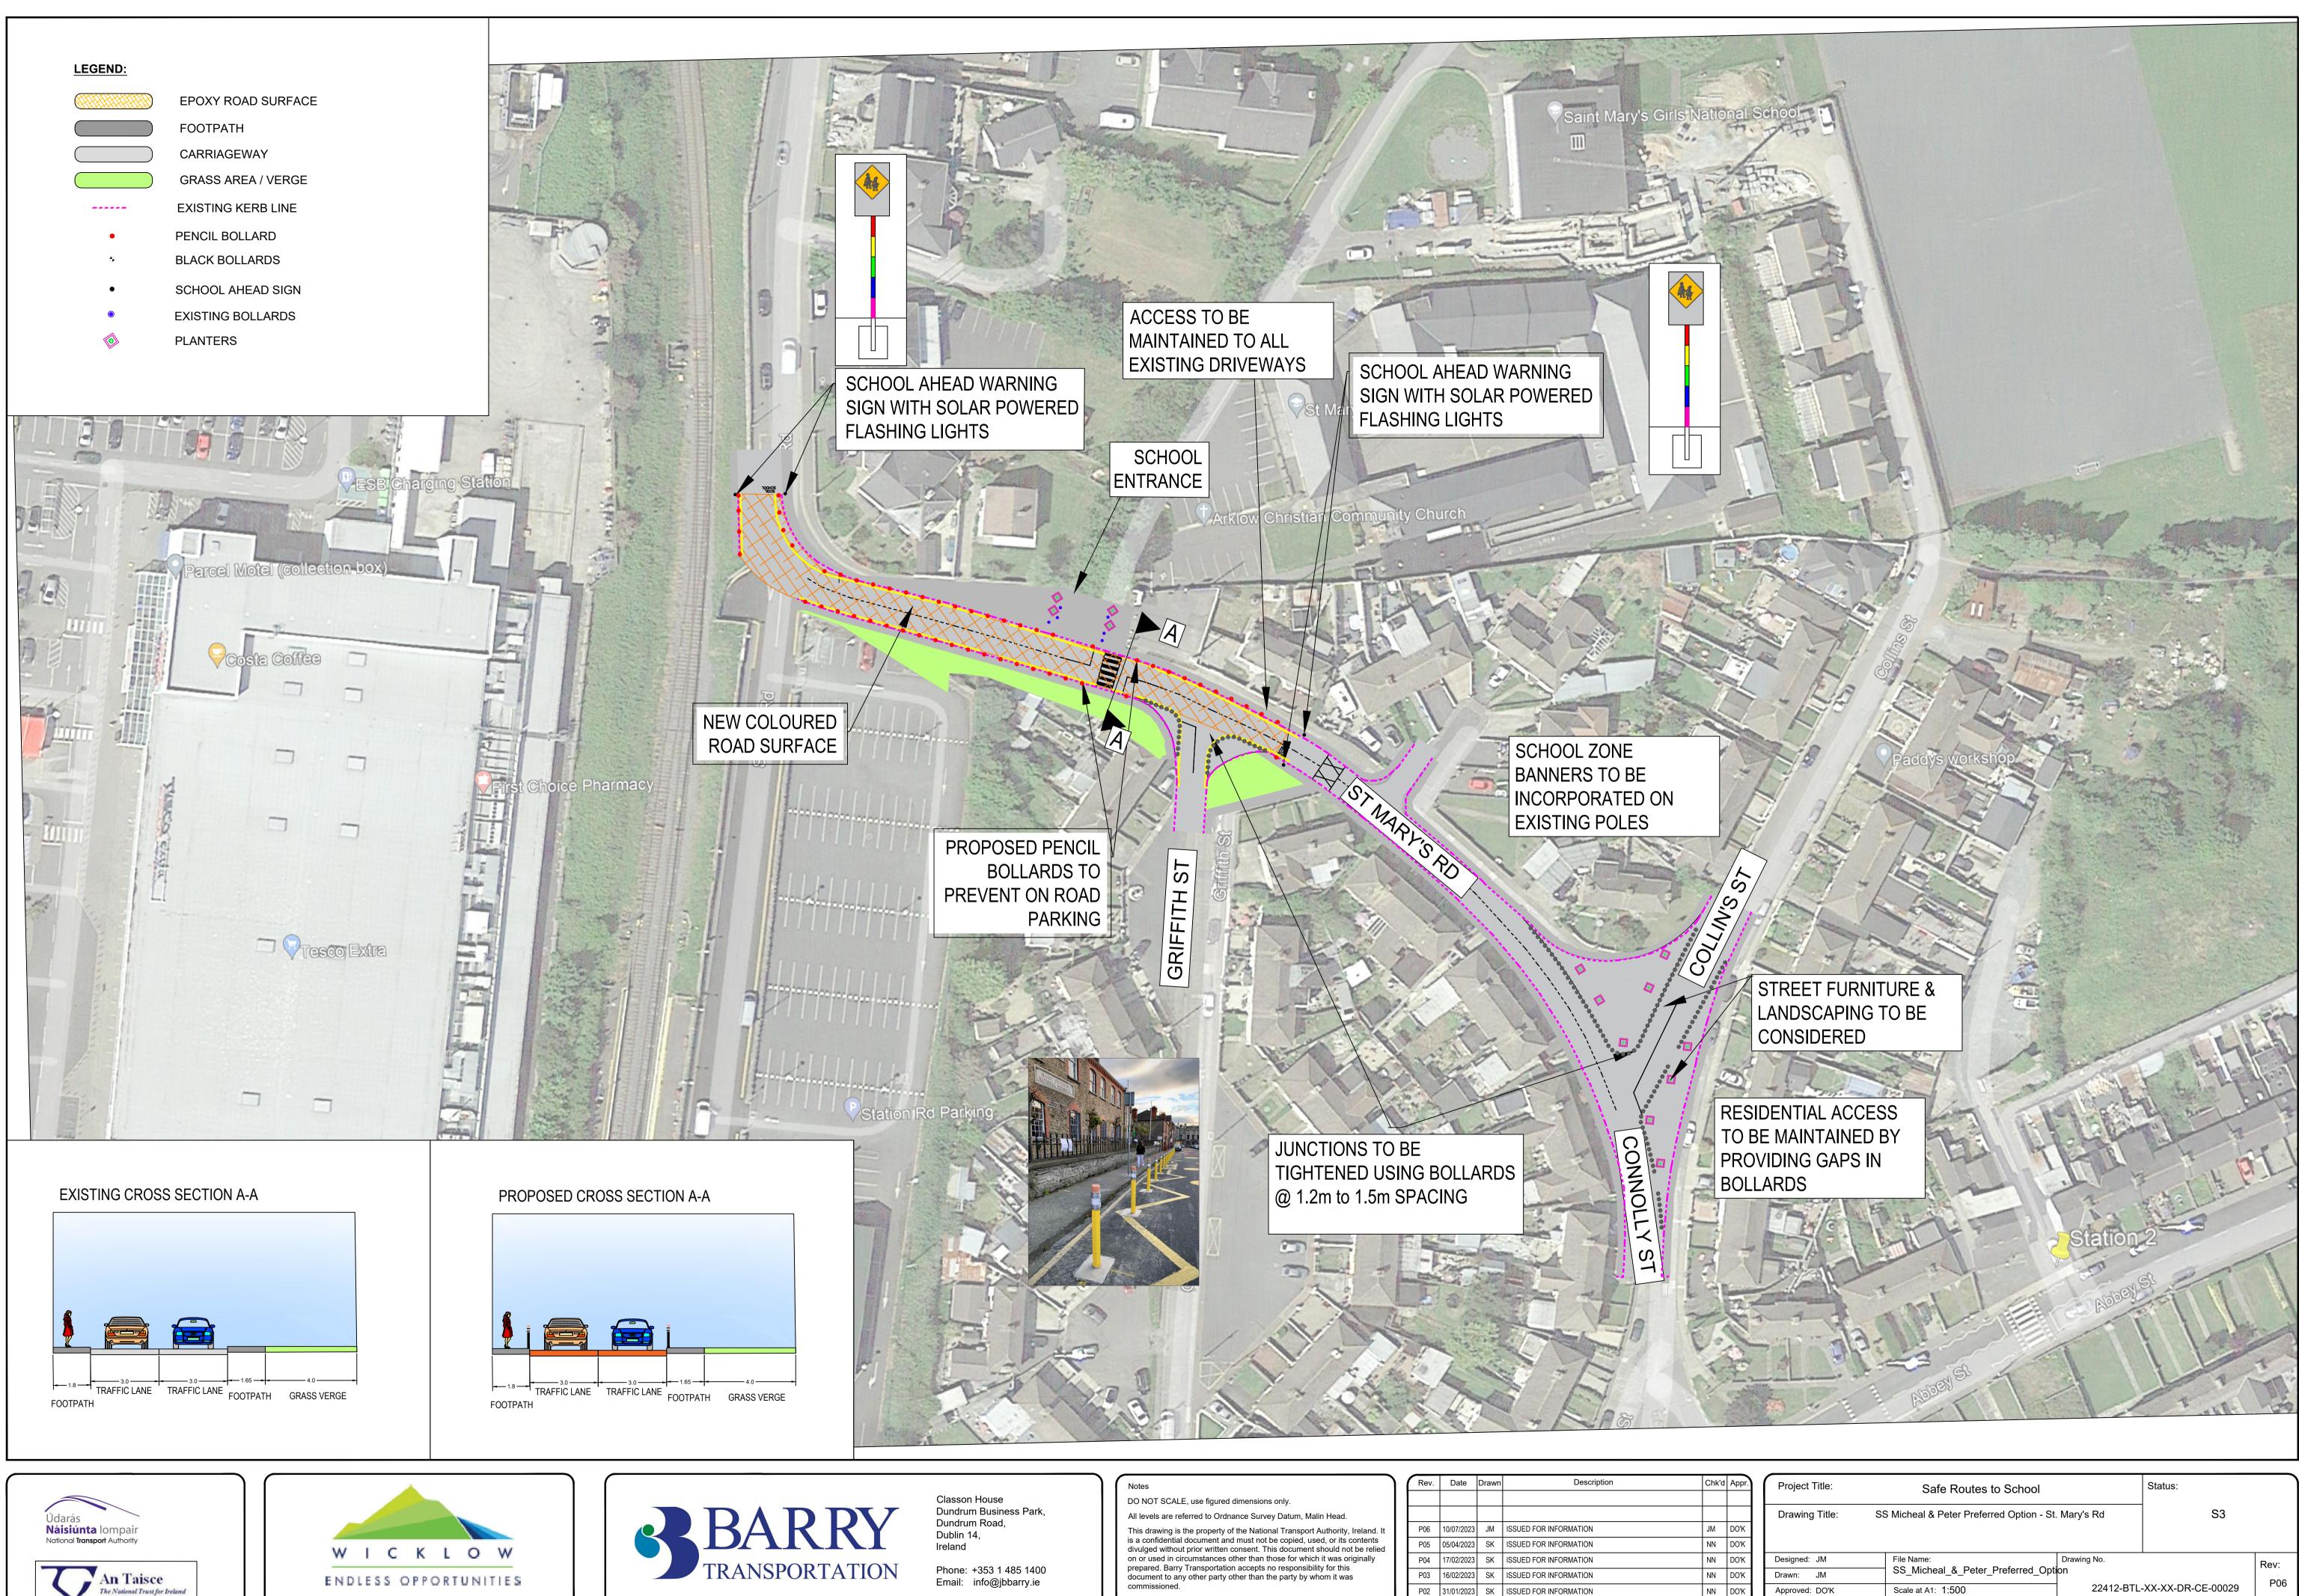

| Rev. | Date       | Drawn | Description            | Chk'd | Appr. | Project Title: | Safe Routes to School<br>SS Micheal & Peter Preferred Option - St. Mary's Rd |                             | Status:<br>S3 |      |
|------|------------|-------|------------------------|-------|-------|----------------|------------------------------------------------------------------------------|-----------------------------|---------------|------|
|      |            |       |                        |       |       | Drawing Title: |                                                                              |                             |               |      |
| P06  | 10/07/2023 | JM    | ISSUED FOR INFORMATION | JM    | DO'K  |                |                                                                              |                             |               |      |
| P05  | 05/04/2023 | SK    | ISSUED FOR INFORMATION | NN    | DO'K  |                |                                                                              |                             |               |      |
| P04  | 17/02/2023 | SK    | ISSUED FOR INFORMATION | NN    | DO'K  | Designed: JM   | File Name:                                                                   | Drawing No.                 |               | Rev: |
| P03  | 16/02/2023 | SK    | ISSUED FOR INFORMATION | NN    | DO'K  | Drawn: JM      | SS_Micheal_&_Peter_Preferred_Option                                          |                             |               |      |
| P02  | 31/01/2023 | SK    | ISSUED FOR INFORMATION | NN    | DO'K  | Approved: DO'K | Scale at A1: 1:500                                                           | 22412-BTL-XX-XX-DR-CE-00029 |               | P06  |
| P01  | 17/01/2023 | SK    | ISSUED FOR INFORMATION | NN    | DO'K  | Checked: JM    | Date: 10/07/2023                                                             |                             |               |      |